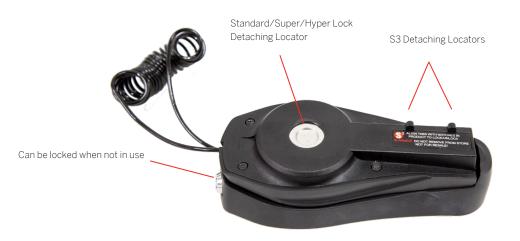

## Hyper S3 Counter Key (Open)

The Hyper S3 key unlocks the strongest clutch strength products in the Checkpoint portfolio. It is backwards compatible, able to unlock the entire line of S3, Standard Lock, Super Lock, and Hyper Lock products. The deployable handheld portion is attached to the mounted base with a robust 60" cable to keep the key secure while maintaining its flexibility.

## **KEY FEATURES:**

- Serial number provides added security
- 60" cable lanyard

## **KEY FEATURES:**

 Unlocks the entire line of S3, Standard Lock, Super Lock, and Hyper Lock products

| ORDER CODE          | SAP CODE | DESCRIPTION                          | EXTERNAL DIM. (L x W x H) | CARTON QTY. |
|---------------------|----------|--------------------------------------|---------------------------|-------------|
| HYPERS3KEY-BLK-60IN | 10148266 | Hyper S3 Key, Black, 60 Inch Lanyard | 6.9" x 2.9" x 2.1"        | 10          |
| BK1554              | 10147682 | Barrel Keys, 2 Pack                  |                           | 2           |