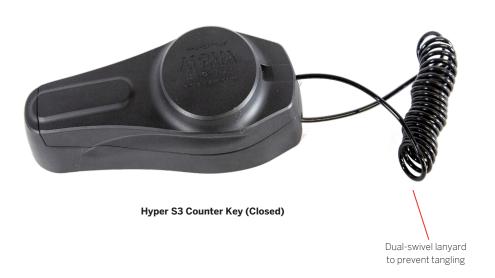

## Hyper S3 Counter Key (Open)

The Hyper S3 key unlocks the strongest clutch strength products in the Checkpoint portfolio. It is backwards compatible, able to unlock the entire line of S3, Standard Lock, Super Lock, and Hyper Lock products. The deployable handheld portion is attached to the mounted base with a robust 60" cable to keep the key secure while maintaining its flexibility.

## **KEY FEATURES:**

- Serial number provides added security
- 60" cable lanyard