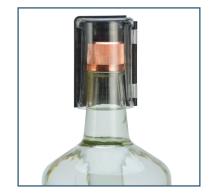

The 3 Alarm Versa Guard provides

merchandising and maximum security. With both small and large options, the

attractive Versa Guard will fit most of

the spirit bottles on the market. Ease of application and removal makes in-store

excellent versatility, optimal

operations quick and intuitive.

**KEY FEATURES:** 

- Improved design withstands defeat
- Specifically designed to make application and removal fast and easy — can be done with one hand
- Flashing LED provides strong visual deterrent
- Vast increase in efficiency when handling multiple bottles at one time

## **SUGGESTED APPLICATIONS:**

Spirits