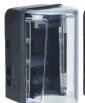

Large Small

| ORDER CODE  | SAP CODE | DESCRIPTION                | INTERNAL DIA. (MIN-MAX) | EXTERNAL DIM. (H x W x D)     | CARTON QTY. |
|-------------|----------|----------------------------|-------------------------|-------------------------------|-------------|
| B014223ALAM | 10116578 | Versa Guard 3AL Small - AM | 1.14"-1.26" Dia         | 3.42"H x 2.12"W x 2.15"D      | 50          |
| B014223ALRF | 10116580 | Versa Guard 3AL Small - RF | (2.90-3.20 cmDia)       | (8.69cmH x 5.38cmW x 5.46cmD) | 50          |
| B014643ALAM | 10116579 | Versa Guard 3AL Large - AM | 1.38"-1.69" Dia         | 3.39"H x 2.47"W x 2.44"D      | 50          |
| B014643ALRF | 10116581 | Versa Guard 3AL Large - RF | (3.50-4.30 cmDia)       | (8.61cmH x 6.27cmW x 6.20cmD) | 50          |