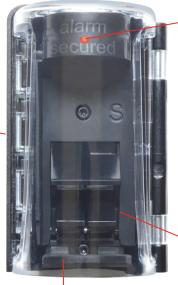

## **3 Alarm**<sup>®</sup> Versa Guard<sup>™</sup>

Hinge-style allows the cap to open from the side broadening bottle fit

Flashing LED provides strong visual deterrent

Locking slide makes application and removal fast and efficient

Fast to apply & remove

5

Rubber guard helps prevent tampering and defeat

 impressive ROI
Small and large size options will protect most bottles in the spirit market

• Ease of use and strong security

ensure the cap delivers an

excellent versatility, optimal

operations quick and intuitive.

**KEY FEATURES:** 

- Improved design withstands defeat
- Specifically designed to make application and removal fast and easy — can be done with one hand
- Flashing LED provides strong visual deterrent
- Vast increase in efficiency when handling multiple bottles at one time

## **3 ALARM TECHNOLOGY:**

EAS Protection: Activates EAS alarm if a breach occurs

Early Detection: Alarms when merchandise is tampered with in store

Extended Range: Self alarms if merchandise is removed from store