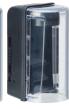

Large Small

| ORDER CODE  | SAP CODE | DESCRIPTION                | INTERNAL DIA. (MIN-MAX) | EXTERNAL DIM. (H x W x D)     | CARTON QTY. |
|-------------|----------|----------------------------|-------------------------|-------------------------------|-------------|
| B014223ALAM | 10116578 | Versa Guard 3AL Small - AM | 1.14"-1.26" Dia         | 3.42"H x 2.12"W x 2.15"D      | 50          |
| B014223ALRF | 10116580 | Versa Guard 3AL Small - RF | (2.90-3.20 cmDia)       | (8.69cmH x 5.38cmW x 5.46cmD) | 50          |
| B014643ALAM | 10116579 | Versa Guard 3AL Large - AM | 1.38"-1.69" Dia         | 3.39"H x 2.47"W x 2.44"D      | 50          |
| B014643ALRF | 10116581 | Versa Guard 3AL Large - RF | (3.50-4.30 cmDia)       | (8.61cmH x 6.27cmW x 6.20cmD) | 50          |