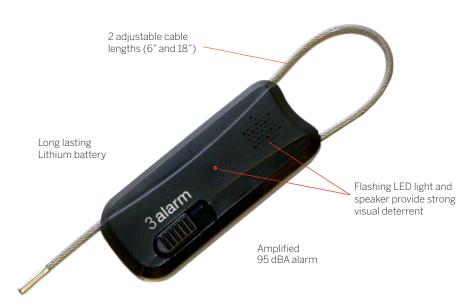

## Adjustable CableLoks®

Eliminates hard-wire cabling and safety claims from customers tripping over power transformer and wire cables

Available in 1 and 3 Alarm technology, the patented design of the Adjustable CableLok provides strong and flexible security. The adjustable cable cinches down onto the merchandise creating a custom, protected fit every time.

## **KEY FEATURES:**

- 7x7 strand aircraft grade cable
- Two adjustable cable lengths 6" & 18"
- Tough, secure and reusable
- Adjusts to fit tightly around merchandise

## **3 ALARM TECHNOLOGY:**

**EAS Protection:** Activates EAS alarm if

a breach occurs

Early Detection: Alarms when

merchandise is tampered with in store

**Extended Range:** Self alarms if merchandise is removed from store