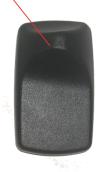

## **Gen7** Mini RFID Hard Tag

The Checkpoint Gen7 Hard Tag RFID provides an anti-theft solution and technology for inventory control of high-risk items.

The Gen7 HardTag RFID is thiner and lighter than the Gen7 and was exclusively developed for RFID applications. Applied at source, it will help make supply chain data more precise. The Gen7 Hard Tag is quickly and easily removed at POS for re-use.

## SUGGESTED APPLICATIONS:

Apparel merchandise Delicates Intimates

High performance and reliability for high-risk apparel tagging

Gen7 Hard Tag RFID Pin

Improves inventory control

| SAP CODE | DESCRIPTION                       | EXTERNAL DIM. (L x W x H)                              | WEIGHT (g) | CARTON QTY. |
|----------|-----------------------------------|--------------------------------------------------------|------------|-------------|
| 9520831  | Gen7 Mini RFID HT with pin, black | 2.12" L x 1.24" W x 0.74" H (53.75mm x 31.60mm x 19mm) | 8          | 1000        |