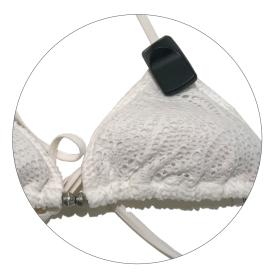

## SUGGESTED APPLICATIONS:

Apparel merchandise Delicates Intimates

High performance and reliability for high-risk apparel tagging

Gen7 Hard Tag RFID Pin

Improves inventory control

| SAP CODE | DESCRIPTION                       | EXTERNAL DIM. (L x W x H)                              | WEIGHT (g) | CARTON QTY. |
|----------|-----------------------------------|--------------------------------------------------------|------------|-------------|
| 9520831  | Gen7 Mini RFID HT with pin, black | 2.12" L x 1.24" W x 0.74" H (53.75mm x 31.60mm x 19mm) | 8          | 1000        |