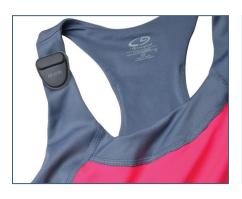

## **SUGGESTED APPLICATIONS:**

Eyewear

Watches

Bracelets

Necklaces

Belts

Apparel

| ORDER CODE               | SAP CODE             | DESCRIPTION                                                  | EXTERNAL DIM. (L x W x D)                                    | CARTON QTY. |
|--------------------------|----------------------|--------------------------------------------------------------|--------------------------------------------------------------|-------------|
| S30PTTAGND<br>S30PTTAGRF | 10009510<br>10009511 | S3 Multi-Tag Slate Gray - AM<br>S3 Multi-Tag Slate Gray - RF | 1.34"L x 1.24"W x 0.95"D<br>(6.80 cmL x 4.10 cmW x 1.98 cmD) | 100<br>100  |
| S30PTP                   | 10009414             | S3 Multi-Tag Slate Gray Pin - Serrated                       | 0.90"L x 1.24"W x 0.54"D                                     | 100         |