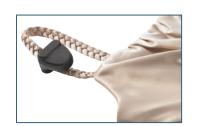

## **SUGGESTED APPLICATIONS:**

Eyewear

Watches

Bracelets

Necklaces

Belts

Apparel

| ORDER CODE               | SAP CODE             | DESCRIPTION                                                  | EXTERNAL DIM. (L x W x D)                                    | CARTON QTY. |
|--------------------------|----------------------|--------------------------------------------------------------|--------------------------------------------------------------|-------------|
| S30PTTAGND<br>S30PTTAGRF | 10009510<br>10009511 | S3 Multi-Tag Slate Gray - AM<br>S3 Multi-Tag Slate Gray - RF | 1.34"L x 1.24"W x 0.95"D<br>(6.80 cmL x 4.10 cmW x 1.98 cmD) | 100<br>100  |
| S30PTP                   | 10009414             | S3 Multi-Tag Slate Gray Pin - Serrated                       | 0.90"L x 1.24"W x 0.54"D                                     | 100         |