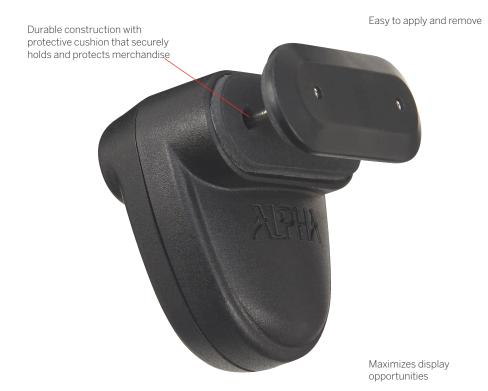

## Multi-Tag™

The Multi-Tag provides durable construction with a protective cushion that securely holds and protects eyewear as well as a host of other items where you want to avoid piercing fabric with pins.

## **KEY FEATURES:**

- S3 clutch
- Tough, secure and reusable
- Easy to apply and remove