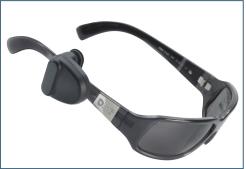

## **SUGGESTED APPLICATIONS:**

Eyewear

Watches

Bracelets

Necklaces

Belts

Apparel

| ORDER CODE               | SAP CODE             | DESCRIPTION                                                  | EXTERNAL DIM. (L x W x D)                                    | CARTON QTY. |
|--------------------------|----------------------|--------------------------------------------------------------|--------------------------------------------------------------|-------------|
| S30PTTAGND<br>S30PTTAGRF | 10009510<br>10009511 | S3 Multi-Tag Slate Gray - AM<br>S3 Multi-Tag Slate Gray - RF | 1.34"L x 1.24"W x 0.95"D<br>(6.80 cmL x 4.10 cmW x 1.98 cmD) | 100<br>100  |
| S30PTP                   | 10009414             | S3 Multi-Tag Slate Gray Pin - Serrated                       | 0.90"L x 1.24"W x 0.54"D                                     | 100         |