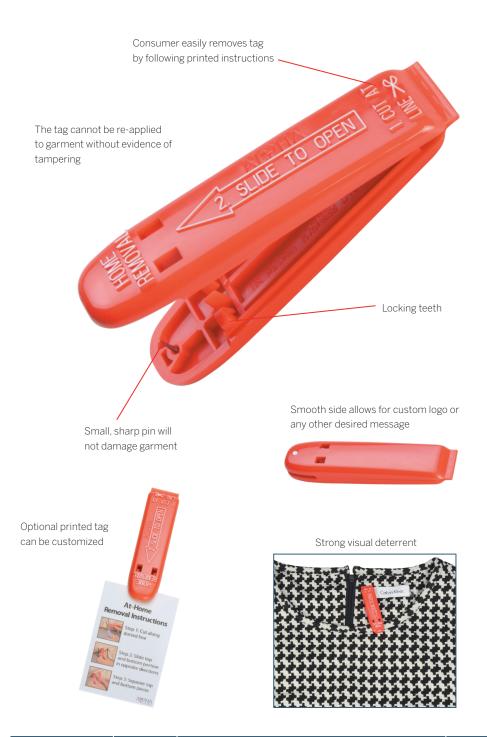

## Shark Tag®

Shark Tag is very effective in preventing customers from purchasing, using and returning merchandise for a full refund.

The bright red Shark Tag attaches to the garment in a visible area — signifying that the merchandise is being secured. Shark Tags are easily removed by the customer at home.

## **KEY FEATURES:**

- Assures the garment is in a new and unused condition when returned
- · Easy, at home removal
- Can be used to reinforce your store return policy
- Can be source-applied or applied in the store