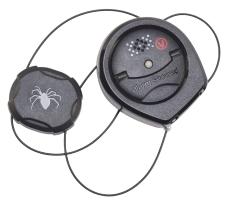

## **2 Alarm** Attack Spider Wrap®

Alpha, the first to bring the concept of a security wrap to market, continues to enhance the Spider Wrap\* with features that provide greater ease of use and improved security. A new, strong internal clutch enables cables to be cinched tightly around merchandise providing increased security for your boxed merchandise.

## **KEY FEATURES:**

- · Reusable, one-piece design
- 70" or 102" 7-strand aircraft grade cable
- 95 dBA alarm
- Flashing LED creates a visual deterrent
- Includes Lithium battery for years of hassle-free operation
- Easy to apply and remove
- S3vx version provides added security with verification code
- Available with RFID inlay to provide a stronger transmission and help prevent body shadowing
- Unlocks with S3 HandKey, Multi-Detacher or Super S3 Key