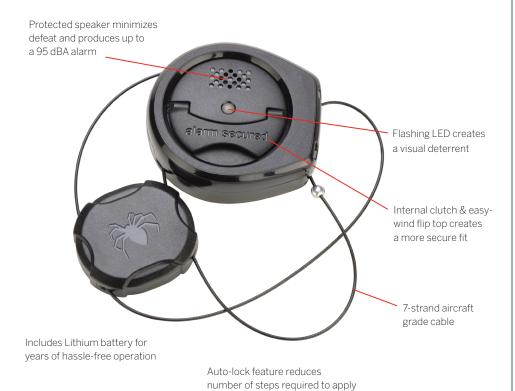

## **2 Alarm** Attack Spider Wrap®

Alpha, the first to bring the concept of a security wrap to market, continues to enhance the Spider Wrap\* with features that provide greater ease of use and improved security. A new, strong internal clutch enables cables to be cinched tightly around merchandise providing increased security for your boxed merchandise.

## **KEY FEATURES:**

- · Reusable, one-piece design
- 70" or 102" 7-strand aircraft grade cable
- 95 dBA alarm
- Flashing LED creates a visual deterrent
- Includes Lithium battery for years of hassle-free operation
- Easy to apply and remove
- S3vx version provides added security with verification code
- Available with RFID inlay to provide a stronger transmission and help prevent body shadowing
- Unlocks with S3 HandKey, Multi-Detacher or Super S3 Key