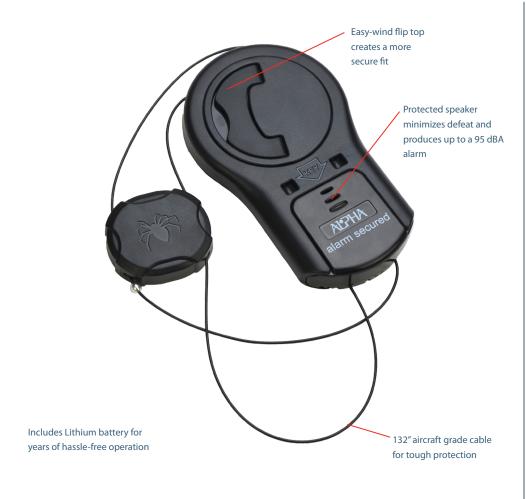

## 2 Alarm XL Spider Wrap®

The XL Spider's unique size maximizes display opportunities for large packaged goods. The strong internal clutch mechanism enables the cables to be cinched tightly, providing increased security for your boxed merchandise.

## **KEY FEATURES:**

- Reusable, one-piece design
- 132" aircraft grade cable
- 95 dBA alarm
- Easy to apply and remove