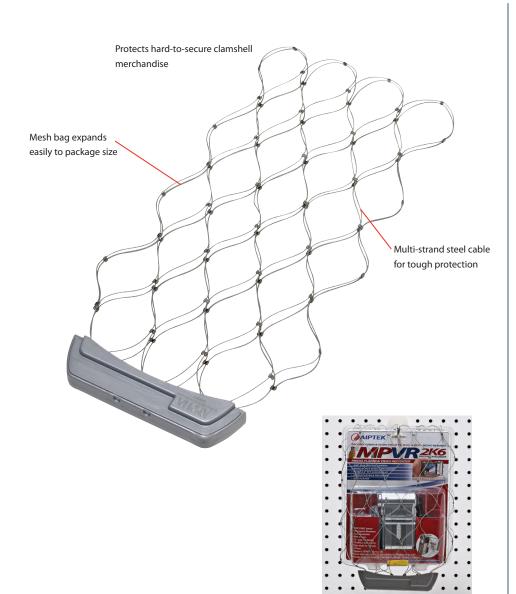

## Spider Web™

The Spider Web's unique multi-strand steel cable mesh bag presents an excellent visual deterrent that allows open merchandising without the risk. Spider Webs provide breakthrough security for even the most irregular-shaped packages.

## **KEY FEATURES:**

- · Thin, sleek design
- Easy to apply and remove
- Tough, secure and reusable

## **SUGGESTED APPLICATIONS:**

15" Spider Web: Fits packages with girth up to 21.25"

17" Spider Web: Fits packages with girth up to 23.25"

Girth = L+W+D

| ORDER CODE | SAP CODE | DESCRIPTION         | INTERNAL DIM. (H x W x D)          | CARTON QTY. |
|------------|----------|---------------------|------------------------------------|-------------|
| SW15ND     | 9219284  | Spider Web 15" - AM | 15.00"H x 7.00"W x 3.00"D          | 10          |
| SW15RF     | 9219285  | Spider Web 15" - RF | (38.10 cmH x 17.78 cmW x 7.62 cmD) | 10          |
| SW17ND     | 9219286  | Spider Web 17" - AM | 17.00"H x 7.00"W x 3.00"D          | 10          |
| SW17RF     | 9219287  | Spider Web 17" - RF | (43.18 cmH x 17.78 cmW x 7.62 cmD) | 10          |