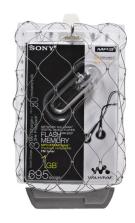

## Spider Web™

The Spider Web's unique multi-strand steel cable mesh bag presents an excellent visual deterrent that allows open merchandising without the risk. Spider Webs provide breakthrough security for even the most irregular-shaped packages.

## **KEY FEATURES:**

- · Thin, sleek design
- Easy to apply and remove
- Tough, secure and reusable