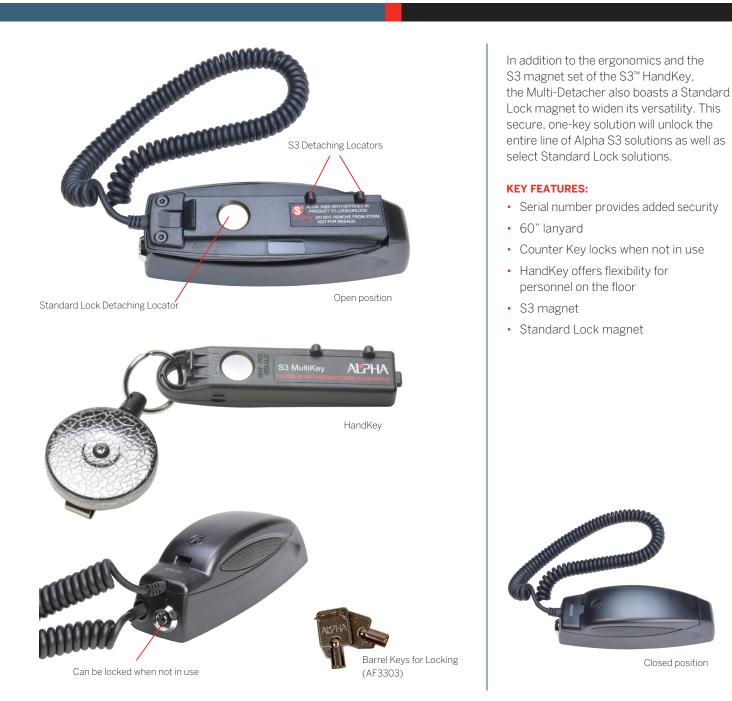

## Multi-Detacher™

| ORDER CODE | SAP CODE | DESCRIPTION                                | EXTERNAL DIM. (L x W x H)                                     | CARTON QTY. |
|------------|----------|--------------------------------------------|---------------------------------------------------------------|-------------|
| S3MDKEYST  | 9414839  | Multi-Detacher Counter Key<br>Non Alarming | 5.75"L x 1.75"W x 1.75"H<br>(14.61 cmL x 4.45 cmW x 4.45 cmH) | 1           |
| KY1423     | 10111227 | Multi-Detacher HandKey<br>w/Belt Retractor | 4.47"L x 0.97"W x 0.89"H<br>(12.62 cmL x 2.46 cmW x 2.26 cmH) | 1           |
| AF3303     | 9283051  | Barrel Keys, 2 Pack                        |                                                               | 2           |