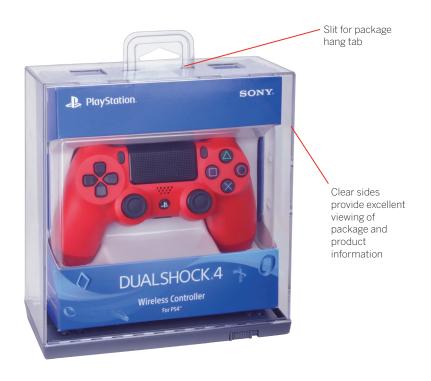

## Game Controller Keeper®

Alpha's newest Keeper size protects popular electronics with ease. By keeping retailers' planograms in mind, a slit at the top of the Keeper enables it to be hung on a peg hook utilizing the package's integrated hang tab.