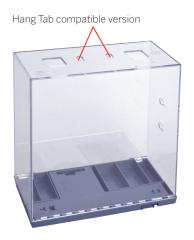

## Game Controller Keeper®

Alpha's newest Keeper size protects popular electronics with ease. By keeping retailers' planograms in mind, a slit at the top of the Keeper enables it to be hung on a peg hook utilizing the package's integrated hang tab.

## **KEY FEATURES:**

- · Manufactured in the U.S.
- Magnetic spring lock only opens with Alpha's S3 Key
- AM or RF technology
- Activates EAS alarm systems if not removed at checkout
- · Keeps original package intact
- Easy to use & reuse
- Hang Tab compatible