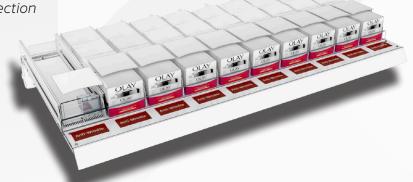

## **SHRINKSHELF™**

From product protection to planogram perfection

A revolutionary shelf management system which maximizes product capacity on shelf whilst minimizing product shrinkage. Shrink Shelf is easy to install, prevents sweeping, and allows for stock replenishment and rotation.

## **KEY FEATURES:**

- Slimline shelf profile
- Pull out draw system with pushers
- Adjustable dividers and security hoods
- Products faced automatically at all times
- Customizable education bars and callouts
- Stock expiry/rotation control
- Easy to install
- No additional store labour cost involved